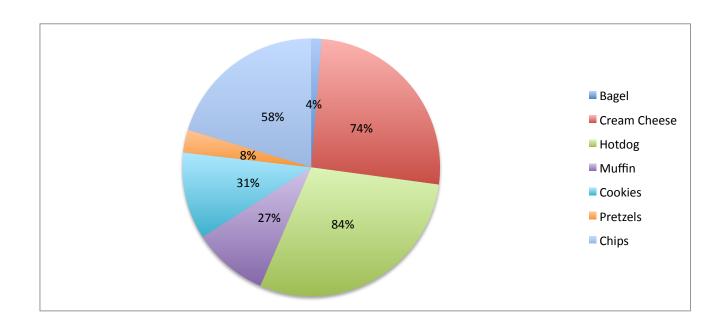

## Dear Hank,

I heard from your friend that you have gained a few pounds during Christmas and you want to eliminate all snacks that contain 30 percent of their calories from fat. So I tried to help you make a chart that shows the calories of all your favorite foods. Hope that can help you.

Your Friend, Shirley

| Food      | Fat grams per serving | Calories per serving | Percent of fat |
|-----------|-----------------------|----------------------|----------------|
| Bagel     | 1                     | 240                  | 4%             |
| ream Chee | 9                     | 110                  | 74%            |
| Hotdog    | 13                    | 140                  | 84%            |
| Muffin    | 6                     | 200                  | 27%            |
| Cookies   | 4.5                   | 130                  | 31%            |
| Pretzels  | 1                     | 110                  | 8%             |
| Chips     | 9                     | 140                  | 58%            |